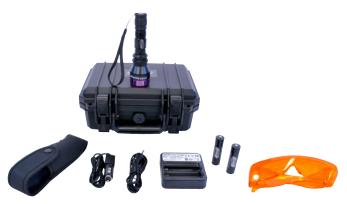

OPTION 2: NOVA CRIME KIT – 2 Lights (Article Number LI3II) 2 colored lamps of your choice, I charger for wall outlet, I car charger, 2 batteries, 2 belt holsters, I carrying case.

OPTION 3: NOVA CRIME KIT – I Light (Article Number LI300) I colored lamp of your choice, I contrast goggles of your choice, I belt holster, I charger for wall outlet, I car charger, I extra battery, I carrying case.