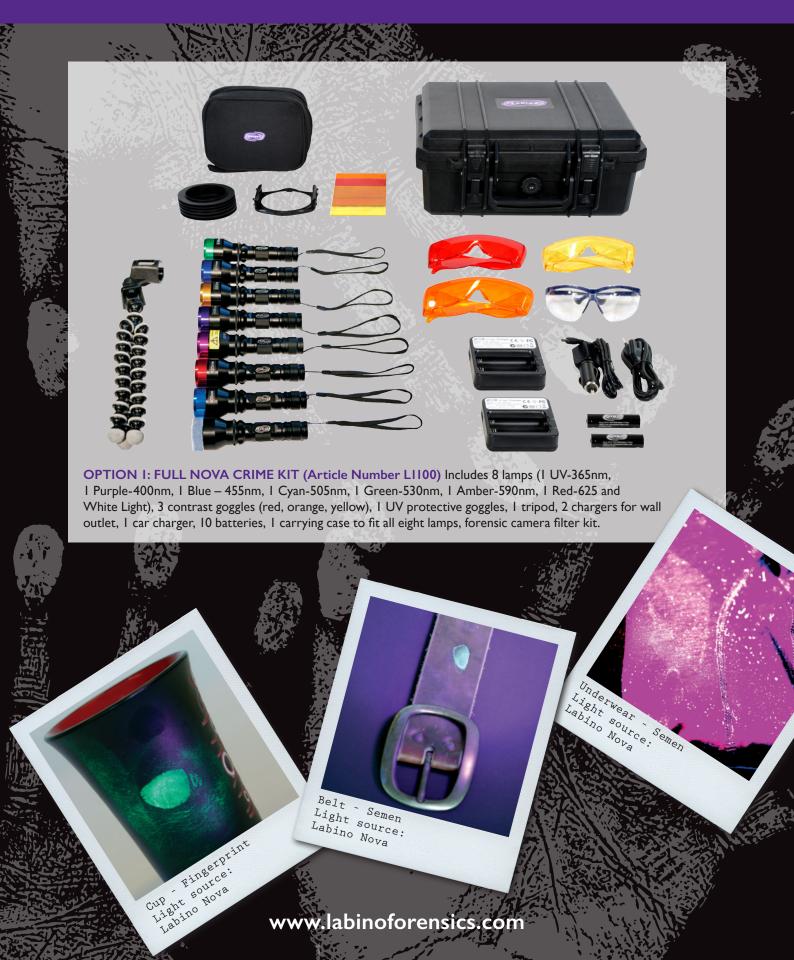

Included in forensic camera filter kit: 3 Filters (Red, Orange and Yellow) sized 100 x 84 mm (3.9 x 3.3 inch) each, 1 filter frame, carrying case, 8 camera adaptors (Ø 49 mm, Ø 52 mm, Ø 55 mm, Ø 58 mm, Ø 62 mm, Ø 67 mm, Ø 72 mm, Ø 77 mm).