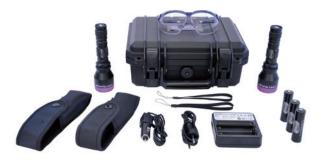

OPTION 2: NOVA CRIME KIT – 2 Lights (Article Number LI3II) 2 colored lamps of your choice, I charger for wall outlet, I car charger, 2 batteries, 2 belt holsters, I carrying case.

OPTION 3: NOVA CRIME KIT – I Light (Article Number LI300) I colored lamp of your choice, I contrast goggles of your choice, I belt holster, I charger for wall outlet, I car charger, I extra battery, I carrying case.