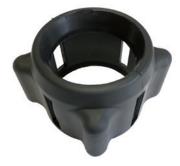

Rubber Bumper (PN: F107) mounts around the light and prevents it from being damaged from chemicals and other powders used during the examination of evidence.

DAILY CHECKS CAN BE DONE WITH OLYMPOS MEASUREMENT STAND (P/N: A542)