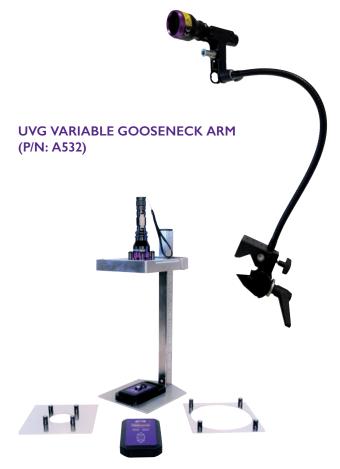

Rubber Bumper (PN: F107) mounts around the light and prevents it from being damaged from chemicals and other powders used during the examination of evidence.

DAILY CHECKS CAN BE DONE WITH OLYMPOS MEASUREMENT STAND (P/N: A542)