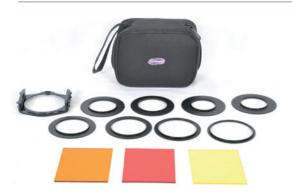

Included in forensic camera filter kit: 3 Filters (Red, Orange and Yellow) sized 100 x 84 mm (3.9 x 3.3 inch) each, 1 filter frame, carrying case, 8 camera adaptors (Ø 49 mm, Ø 52 mm, Ø 55 mm, Ø 58 mm, Ø 62 mm, Ø 67 mm, Ø 72 mm, Ø 77 mm).