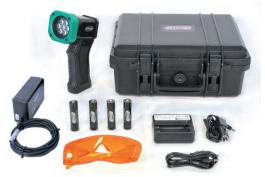

## **OPTION 2: MB Aris SINGLE 530 (Article Number LII5)**

I Green-530nm lamp, I orange goggles, I charging PSU, I external charger, I car charger, 2 extra batteries, I carrying case, I forensic camera filter kit