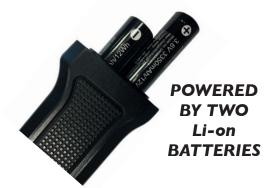

## **OPTION 2: MB Aris SINGLE 530 (Article Number LII5)**

I Green-530nm lamp, I orange goggles, I charging PSU, I external charger, I car charger, 2 extra batteries, I carrying case, I forensic camera filter kit

## OPTION 3: MB Aris SINGLE 590 (Article Number LII6)

I Amber-590nm lamp, I red goggles, I charging PSU, I external charger, I car charger, 2 extra batteries, I carrying case, I forensic camera filter kit

#### **OPTION 4: MB Aris SINGLE 455 (Article Number L114)**

I Blue-455nm lamp, I yellow goggles, I charging PSU, I external charger, I car charger, 2 extra batteries, I carrying case, I forensic camera filter kit