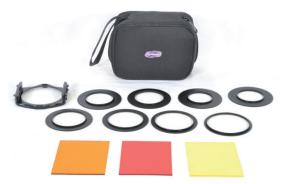

#### Included in forensic camera filter kit:

3 Filters (Red, Orange and Yellow) sized  $100 \times 84$  mm (3.9 × 3.3 inch) each, I filter frame, carrying case, 8 camera adaptors (Ø 49 mm, Ø 52 mm, Ø 55 mm, Ø 58 mm, Ø 62 mm, Ø 67 mm, Ø 72 mm, Ø 77 mm).