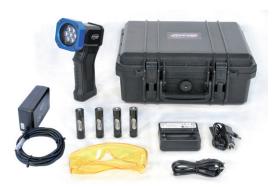

## **OPTION 2: MB Aris SINGLE 530 (Article Number LII5)**

I Green-530nm lamp, I orange goggles, I charging PSU, I external charger, I car charger, 2 extra batteries, I carrying case, I forensic camera filter kit

## OPTION 3: MB Aris SINGLE 590 (Article Number LII6)

I Amber-590nm lamp, I red goggles, I charging PSU, I external charger, I car charger, 2 extra batteries, I carrying case, I forensic camera filter kit

#### **OPTION 4: MB Aris SINGLE 455 (Article Number L114)**

I Blue-455nm lamp, I yellow goggles, I charging PSU, I external charger, I car charger, 2 extra batteries, I carrying case, I forensic camera filter kit