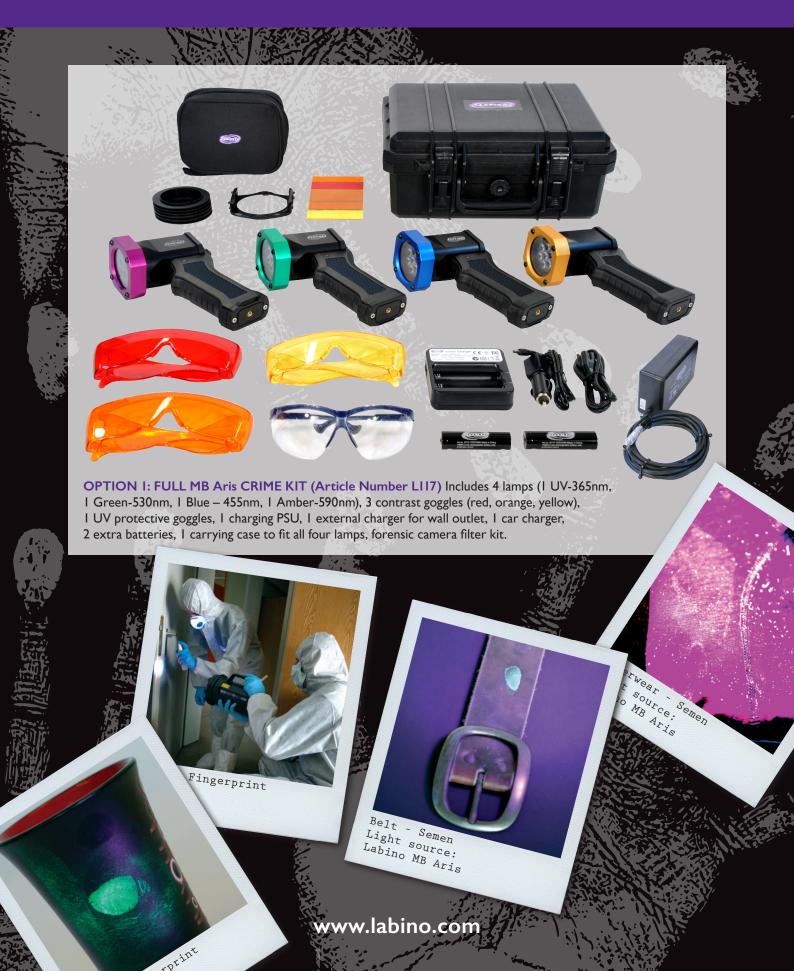

# **MB ARIS**

**CSI AND FORENSIC LAB KIT** 





## **OPTION 2: MB Aris SINGLE 530 (Article Number LII5)**

I Green-530nm lamp, I orange goggles, I charging PSU, I external charger, I car charger, 2 extra batteries, I carrying case, I forensic camera filter kit



## OPTION 3: MB Aris SINGLE 590 (Article Number LII6)

I Amber-590nm lamp, I red goggles, I charging PSU, I external charger, I car charger, 2 extra batteries, I carrying case, I forensic camera filter kit



#### **OPTION 4: MB Aris SINGLE 455 (Article Number L114)**

I Blue-455nm lamp, I yellow goggles, I charging PSU, I external charger, I car charger, 2 extra batteries, I carrying case, I forensic camera filter kit



#### Included in forensic camera filter kit:

3 Filters (Red, Orange and Yellow) sized  $100 \times 84$  mm (3.9 × 3.3 inch) each, I filter frame, carryin