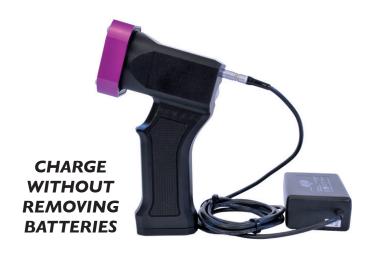

## **OPTION 2: MB Aris SINGLE 530 (Article Number LII5)**

I Green-530nm lamp, I orange goggles, I charging PSU, I external charger, I car charger, 2 extra batteries, I carrying case, I forensic camera filter kit

## OPTION 3: MB Aris SINGLE 590 (Article Number LII6)

I Amber-590nm lamp, I red goggles, I charging PSU, I external charger, I car charger, 2 extra batteries, I carrying case, I forensic camera filter kit

#### **OPTION 4: MB Aris SINGLE 455 (Article Number L114)**

I Blue-455nm lamp, I yellow goggles, I charging PSU, I external charger, I car charger, 2 extra batteries, I carrying case, I forensic camera filter kit