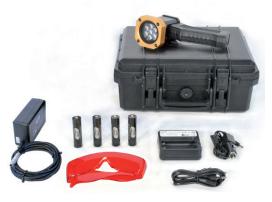

## OPTION 3: MB Aris SINGLE 590 (Article Number LII6)

I Amber-590nm lamp, I red goggles, I charging PSU, I external charger, I car charger, 2 extra batteries, I carrying case, I forensic camera filter kit