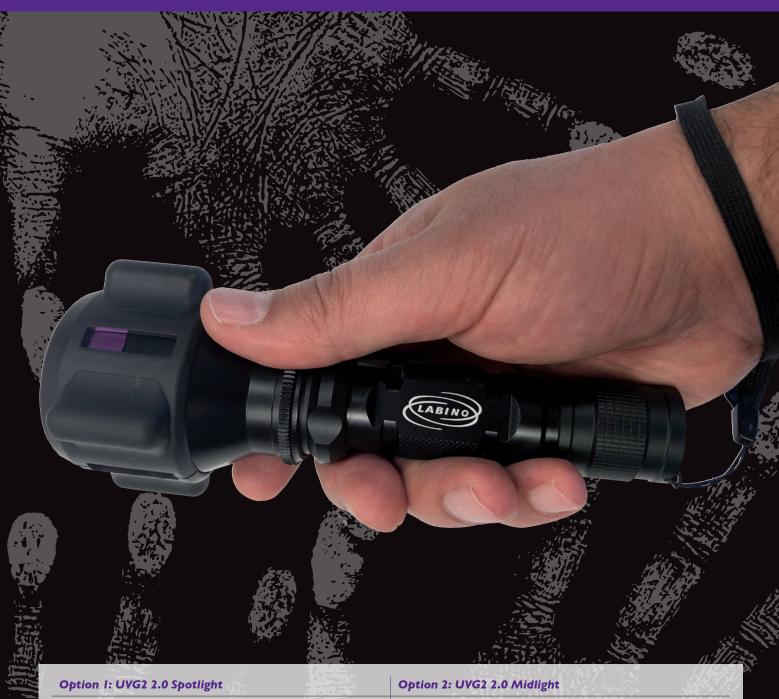

Part Number: L132

Irradiance: ≈ 90 000 µw/cm<sup>2</sup>

Beam diameter > 1000  $\mu$ w/cm<sup>2</sup>: 3 inches / 7<sup>3</sup>/<sub>5</sub> cm

Battery running time: 4 hours

Part Number: L133

Irradiance: ≈ 18 000 µw/cm²

Beam diameter > 1000  $\mu$ w/cm<sup>2</sup>: 3<sup>3</sup>/<sub>4</sub> inches / 9<sup>1</sup>/<sub>2</sub> cm

Battery running time: 4 hours