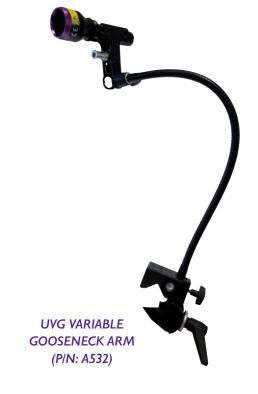

Part Number: L132

Irradiance: ≈ 90 000 µw/cm<sup>2</sup>

Beam diameter > 1000  $\mu$ w/cm<sup>2</sup>: 3 inches / 7<sup>3</sup>/<sub>5</sub> cm

Battery running time: 4 hours

Part Number: L133

Irradiance: ≈ 18 000 µw/cm²

Beam diameter > 1000  $\mu$ w/cm<sup>2</sup>: 3<sup>3</sup>/<sub>4</sub> inches / 9<sup>1</sup>/<sub>2</sub> cm

Battery running time: 4 hours

## **INCLUDED IN THE PACKAGE**







**DOUBLE KIT:** 2 UVG2 2.0 lamps, I UV goggles, I external charger, I car charger, 3 extra batteries, I carrying case, 2 belt holsters, 2 rubber bumpers

## **UVG2 2.0 SERIES ACCESSORIES**



DAILY CHECKS CAN BE DONE WITH OLYMPOS MEASUREMENT STAND (P/N: A542)





**RUBBER BUMPER (P/N: F107)** 



**MAKES IT BRIGHT**