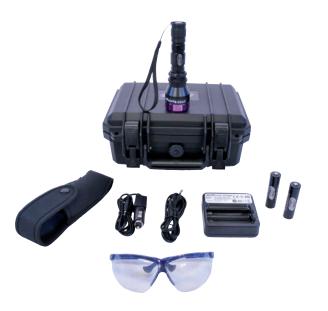

## **INCLUDED IN THE PACKAGE**

**DOUBLE KIT:** 2 UVG2 2.0 lamps, I UV goggles, I external charger, I car charger, 3 extra batteries, I carrying case, 2 belt holsters, 2 rubber bumpers