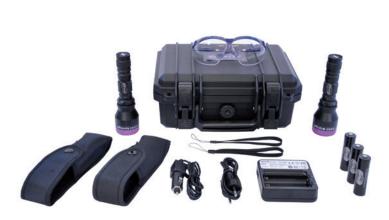

## **INCLUDED IN THE PACKAGE**

**DOUBLE KIT:** 2 UVG2 2.0 lamps, I UV goggles, I external charger, I car charger, 3 extra batteries, I carrying case, 2 belt holsters, 2 rubber bumpers