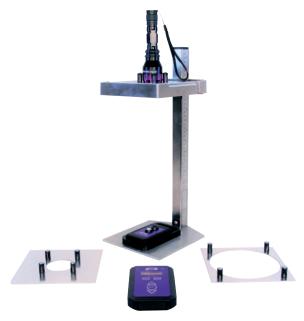

## **UVG2 2.0 SERIES ACCESSORIES**

DAILY CHECKS CAN BE DONE WITH OLYMPOS MEASUREMENT STAND (P/N: A542)

**RUBBER BUMPER (P/N: F107)** 

**MAKES IT BRIGHT**