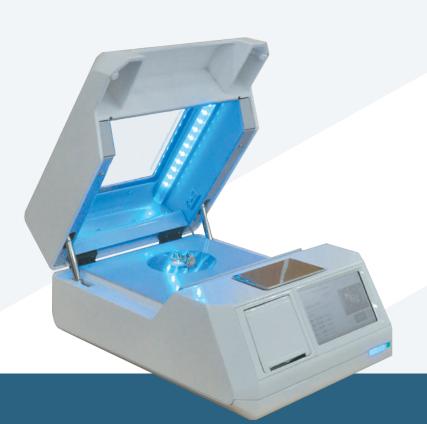

# ElvaX S Lab

ElvaX S Lab is designed especially for analysis of petrochemicals for sulfur content in wide concentration range.

Due to low detection limits (down to ppm level) and minimal required sample preparation ElvaX S Lab is an ideal tool for analysis of sulfur in petrochemicals.

### Fast analysis

Sample preparation is not required for analysis of petrochemicals. Result will be obtained after one minute.

ADC: 4096 channels

Common

Analytical Chamber Dimensions: 185 mm  $\times$  212 mm  $\times$  90 mm

Weight: 7 kg

Power supply: 90 – 240 V, 50/60 Hz; optional battery

Power consumption: 20 W

**Embedded PC** 

Operating system: Windows © Compact