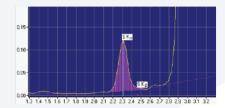

## Lowest detection limit

Unique configuration of x-ray tube and geometry designed for best sensitivity to sulfur. Limit of detection is only 2 ppm!

#### **ASTM D4294 and ISO 8754**

2003/17/EC (or EURO VI) directive requires a maximum amount of sulfur in fuel of 10 ppm. ElvaX S fully meets the requirements of ASTM D4294, ISO 8754, ISO 20847, IP 336, ASTM D6445.